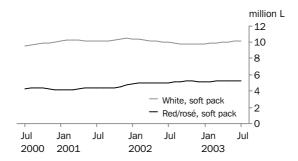

TABLE WINE, SOFT PACK CONTAINERS

The trend series for domestic sales of white table wine in soft packs decreased by 0.2% on June 2003 but increased 1.0% on July 2002. The trend series for red and rosé wine in soft packs decreased 0.4% on June 2003 but increased 3.4% on July 2002.