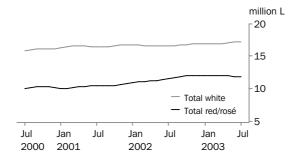

TOTAL WHITE AND RED/ROSÉ TABLE WINE The trend series for total sales of white table wine increased 0.2% on June 2003 and 3.7% on July 2002. The trend series for total red and rosé wine decreased 0.5% on June 2003 but increased 2.7% on July 2002.