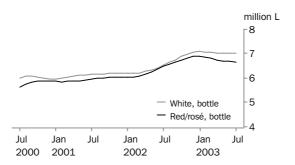

Dennis Trewin

Australian Statistician

.....

TABLE WINE, GLASS
CONTAINER < 2 LITRES

The trend series for sales of white table wine in glass containers of less than 2 litres remained unchanged from June 2003 and increased 7.8% on July 2002. The trend series for red and rosé wine sales in glass containers of less than 2 litres decreased 0.5% on June 2003 but increased 2.6% on July 2002.

TOTAL WHITE AND RED/ROSÉ TABLE WINE The trend series for total sales of white table wine increased 0.2% on June 2003 and 3.7% on July 2002. The trend series for total red and rosé wine decreased 0.5% on June 2003 but increased 2.7% on July 2002.