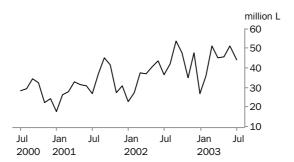

#### TREND ESTIMATES

- The trend estimate for domestic sales of Australian produced wine was 34.2 million litres in July 2003, an increase of 0.1% on June 2003 and 3.2% on July 2002.
- The trend estimate for domestic sales of white table wine increased 0.2% on June 2003 and 3.7% on July 2002.
- The trend estimate for domestic sales of red and rosé table wine decreased 0.5% on June 2003 but increased 2.7% on July 2002.

#### SEASONALLY ADJUSTED ESTIMATES

- The seasonally adjusted estimate for domestic sales of Australian produced wine was 34.6 million litres in July 2003, an increase of 0.8% on June 2003 and 5.1% on July 2002.
- The seasonally adjusted estimate for domestic sales of white table wine increased 0.8% on June 2003 and 4.1% on July 2002.
- The seasonally adjusted estimate for domestic sales of red and rosé table wine decreased 1.9% on June 2003 but increased 5.8% on July 2002.

#### ORIGINAL ESTIMATES

- In original terms, 37.6 million litres of Australian produced wine was sold domestically by winemakers in July 2003, an increase of 19.8% on June 2003 and 7.0% on July 2002.
- Exports of Australian produced wine decreased by 13.3% over June 2003 to 44.3 million litres. Australia exported 526.2 million litres with a value of \$2.4 billion in the twelve months ending July 2003, an increase of 23.0% in volume and 14.3% in value over the corresponding period to July 2002.