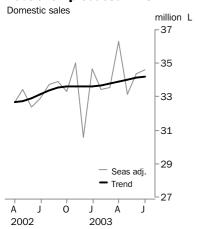

#### TREND ESTIMATES

- The trend estimate for domestic sales of Australian produced wine was 34.2 million litres in July 2003, an increase of 0.1% on June 2003 and 3.2% on July 2002.
- The trend estimate for domestic sales of white table wine increased 0.2% on June 2003 and 3.7% on July 2002.
- The trend estimate for domestic sales of red and rosé table wine decreased 0.5% on June 2003 but increased 2.7% on July 2002.

#### SEASONALLY ADJUSTED ESTIMATES

- The seasonally adjusted estimate for domestic sales of Australian produced wine was 34.6 million litres in July 2003, an increase of 0.8% on June 2003 and 5.1% on July 2002.
- The seasonally adjusted estimate for domestic sales of white table wine increased 0.8% on June 2003 and 4.1% on July 2002.
- The seasonally adjusted estimate for domestic sales of red and rosé table wine decreased 1.9% on June 2003 but increased 5.8% on July 2002.

#### ORIGINAL ESTIMATES

- In original terms, 37.6 million litres of Australian produced wine was sold domestically by winemakers in July 2003, an increase of 19.8% on June 2003 and 7.0% on July 2002.
- Exports of Australian produced wine decreased by 13.3% over June 2003 to 44.3 million litres. Australia exported 526.2 million litres with a value of \$2.4 billion in the twelve months ending July 2003, an increase of 23.0% in volume and 14.3% in value over the corresponding period to July 2002.