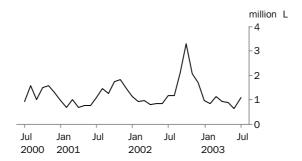

EXPORTS OF AUSTRALIAN PRODUCED WINE

In original terms, 44.3 million litres of Australian produced wine valued at \$200.1 million were exported in July 2003, a decrease of 13.3% in quantity and 10.6% in value on June 2003. The average value of Australian wine exported in July 2003 was \$4.51 per litre, down from \$4.83 per litre in July 2002.